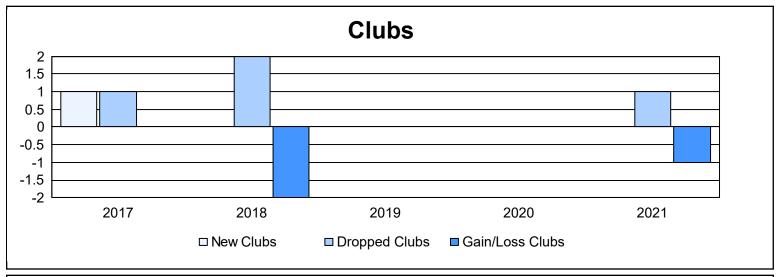

District 22 C

As of June 2021 Cumulative

| Year      | New<br>Clubs | Dropped<br>Clubs | Gain/<br>Loss<br>Clubs | New<br>Members | Charter<br>Members | Reinstate<br>Members | Transfer<br>Members | Total<br>Member<br>Added | Total<br>Members<br>Dropped | Gain/<br>Loss<br>Members |
|-----------|--------------|------------------|------------------------|----------------|--------------------|----------------------|---------------------|--------------------------|-----------------------------|--------------------------|
| 2016-2017 | 1            | 1                | 0                      | 108            | 23                 | 8                    | 7                   | 146                      | 190                         | -44                      |
| 2017-2018 | 0            | 2                | -2                     | 99             | 1                  | 1                    | 4                   | 105                      | 204                         | -99                      |
| 2018-2019 | 0            | 0                | 0                      | 84             | 0                  | 8                    | 5                   | 97                       | 104                         | -7                       |
| 2019-2020 | 0            | 0                | 0                      | 81             | 2                  | 3                    | 9                   | 95                       | 151                         | -56                      |
| 2020-2021 | 0            | 1                | -1                     | 47             | 0                  | 5                    | 1                   | 53                       | 142                         | -89                      |
| Average   | 0            | 1                | -1                     | 84             | 5                  | 5                    | 5                   | 99                       | 158                         | -59                      |